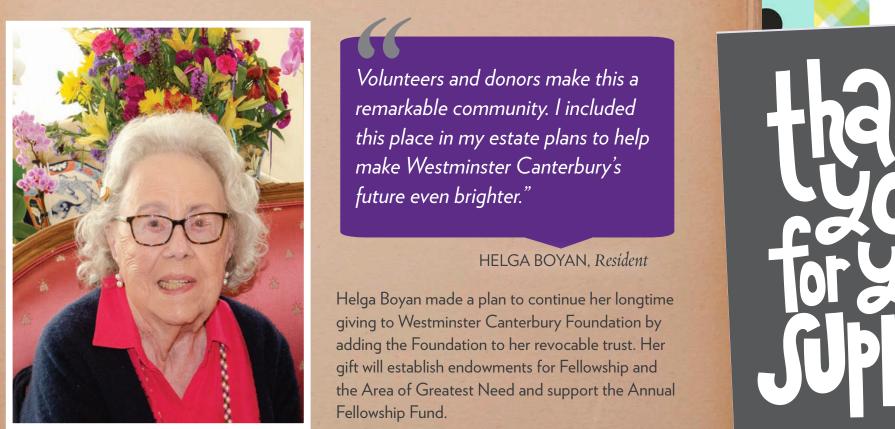

### Inspiring Generosity

things happen. In 2022 alone, many generous individuals who planned ahead with gifts in their will have given more than \$2 million to their favorite programs at Westminster Canterbury. The gifts range in size from \$1,200 to \$1 million! No matter your situation, you can make a real impact through a simple gift of any size in your Will. We are grateful to those who share their plans with the Foundation so we can celebrate with you today and ensure that your wishes are met in the future.