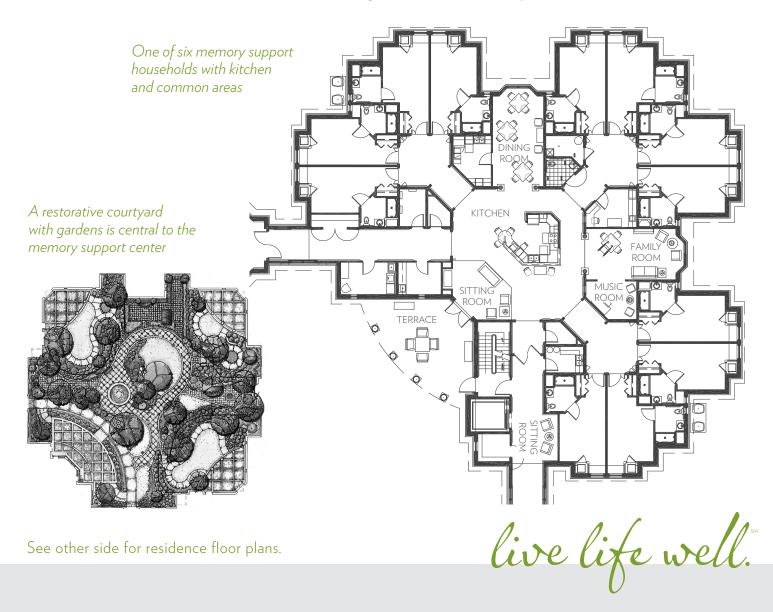

## Innovative Memory Support

Residences are clustered in households, designed to provide easy monitoring and promote interaction, without sacrificing comfort and privacy. Styled after Virginia's presidential plantations, each household has a distinct look to help residents identify their own home. Fully equipped kitchens serve as care bases. Comfortable family rooms include books, games and pianos. And secured patios and terraces allow access to the outdoors. Each floor has its own intimate dining room and resort-like spa.